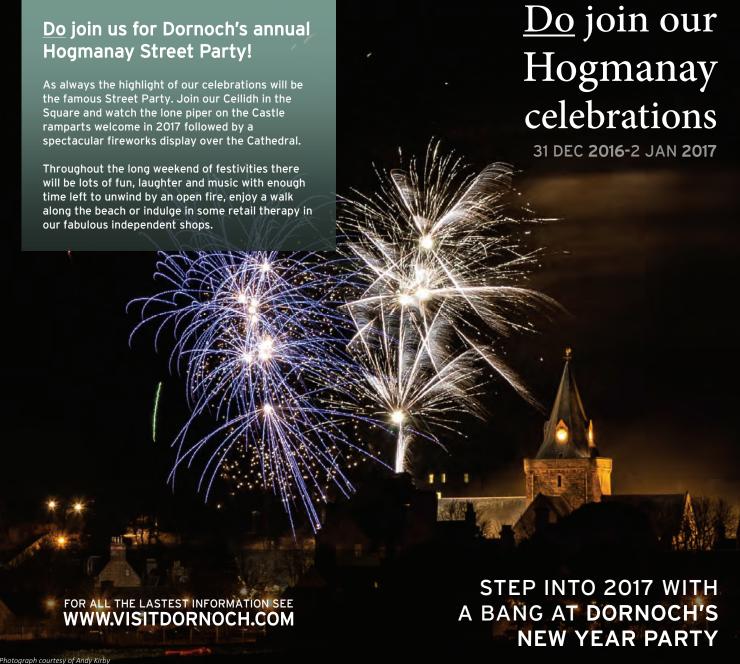

# **Dornoch Hogmanay Street Party**

The famous Dornoch Hogmanay Street Party, this year featuring the return of the Red Reel Ceilidh Band, with the Lone Piper on the Castle battlements at midnight followed by a fireworks display!

Where: Dornoch Square When: 22:30 onwards

Bucket collection - all donations gratefully accepted!